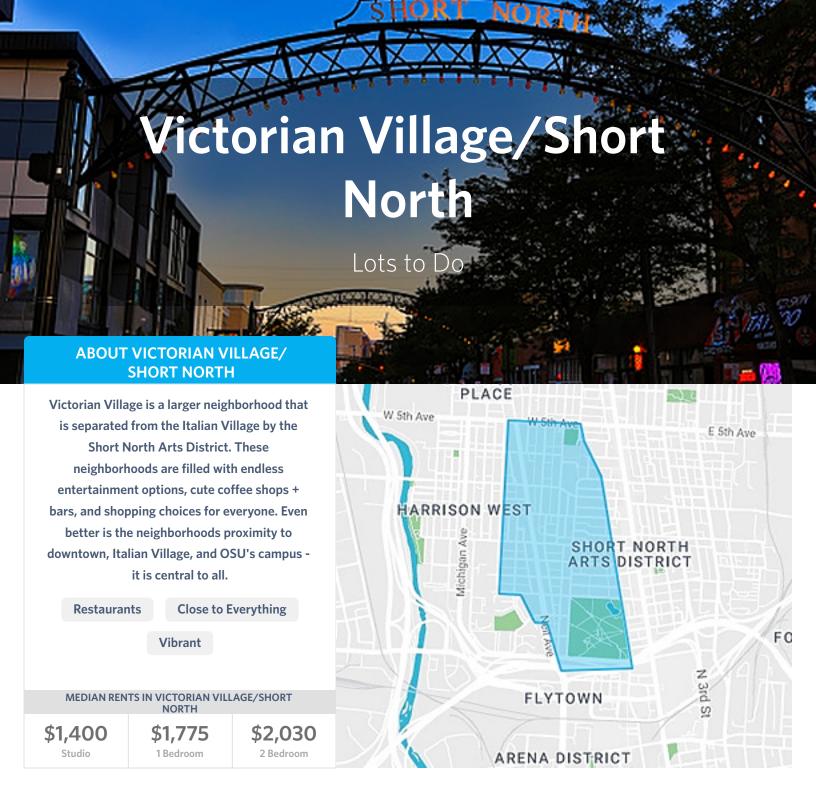

#### Victorian Village/Short North

20% of OSU Fisher graduate students

Victorian Village and Italian Village are two neighborhoods that are separated by Short North Arts District. These neighborhoods are filled with endless entertainment options, cute coffee shops + bars, and shopping choices for everyone.

#### WHAT RESIDENTS THINK ABOUT VICTORIAN VILLAGE/SHORT NORTH

**Review by OSU Fisher Grad Student** 

985 HIGH

Short North has everything you want if you want to be social and close to everything downtown. I do not have to drive anywhere and at worse, take a scooter.

**Review by OSU Fisher Grad Student** 

9 985 HIGH

Short North is a really awesome neighborhood in Columbus. However, given the demand for walkable neighborhoods in Columbus with food nearby, there is a premium paid for the Short North which I'm not sure is ultimately worth it. Restaurant cost down here is high, and a bit prohibitive..."