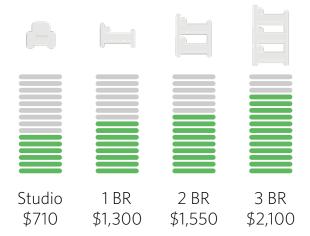

cars in the garage. The garage is retail, so neither of us get it for free, and LAZ charges \$150/month/car. In addition, the bedroom has a 3/4 wall, so there is really zero privacy between living room and bedroom. Pricing is indicative of short north, and reality of living on high street. Gym has treadmills and bikes, and an area for working out but no meaningful weights. The upstairs common area is nice, as it has views, a grill, and a tv. Other apartments in area have a pool, which would be nice given the hot summers at this point."

## HIGHEST RATED

Buildings with the best overall ratings

READ MORE REVIEWS AT VERYAPT.COM

What the highest-rated properties typically offer:



- ✓ High-end amenities
- Close proximity to work/ school
- ✓ Nearby stores/grocery
- ✓ Excellent management



#### TOP 5



st

#### THE LANE

Columbus, 1600 W Lane Ave

\$\$\$ | 10.



#### **Review by Ohio State Fisher Student**

"This apartment is a wonderful place to live. The maintenance staff is always on-site performing routine activities and are friendly. The garage has plenty of space and is secure. The location is under a 10-minute drive from campus each day. Lastly, the location is within walking distance from high-quality food and shopping."

2<sup>nd</sup>

#### **BRITTON WOODS APARTMENTS**

Dublin, 5489 Crescent Ridge Dr

\$\$

9.0 OVERAL





#### Review by Ohio State Fisher Student

"Located in Dublin, OH, we are close to really great parks and trails. The community is great and the school district is wonderful."

2<sup>nd</sup>

#### **NEIL BUILDING**

Columbus, 1578 Neil Ave.