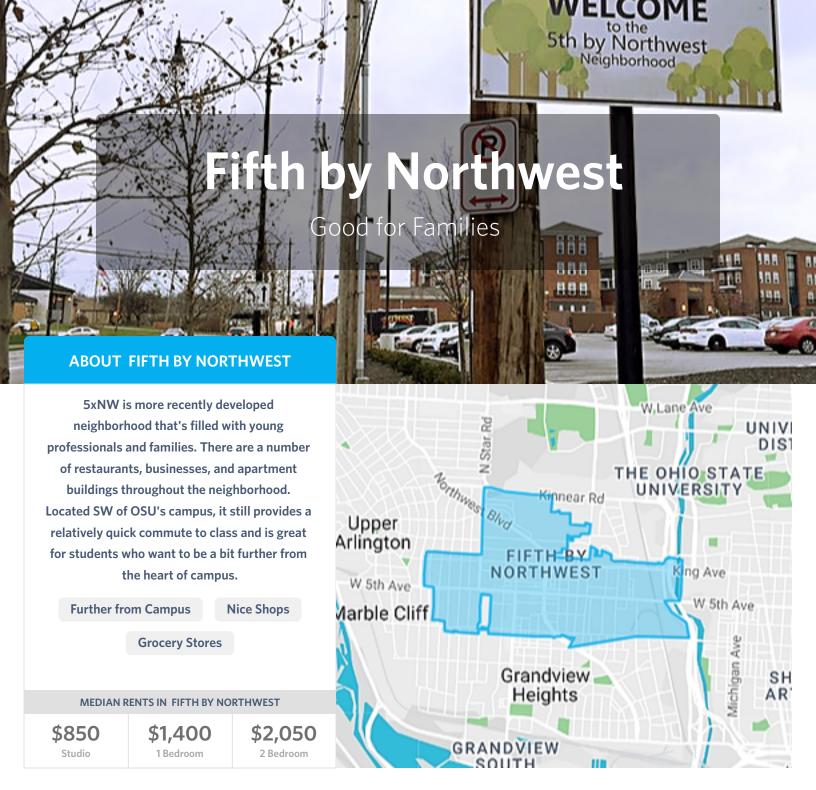

#### **Fifth by Northwest**

15% of OSU Fisher graduate students

5xNW is more recently developed neighborhood that's filled with young professionals and families. Located SW of OSU's campus, it still provides a relatively quick commute to class and is great for students who want to be a bit further from the heart of campus.

#### **Review by OSU Student**

♥ T-H-E GRIFF

The neighborhood is great with lots of grocery stores and restaurants nearby and it's comfortably close to campus.

#### **Review by OSU Student**

HERITAGE

Love the neighborhood. Nearby Kroger and fuel center is nice. Neighborhood great for running. Wonderful location restaurants and bars.