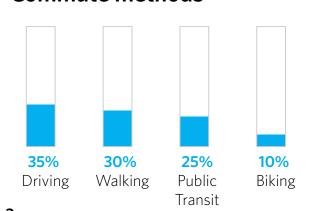

es prior to renting.



## Where OSU Fisher graduate students live



University District
Olentangy West
Victorian Village/ Short North
Fifth by Northwest
Other (<5% each)</li>

## Who OSU Fisher graduate students live with



50% Alone30% Spouse/partner20% Roommate (excluding spouse/partner)

32% of OSU Fisher graduate students live with pets

## What type of properties OSU Fisher graduate students live in



50% Large property (50+ units)20% Mid-size property

Mid-size property (10-49 units)

30% Small property (1-9 units)

## What size residences OSU Fisher graduate students live in



15% Studios40% One bedrooms40% Two bedrooms5% Three or more bedrooms

#### **Distribution of property ratings**



#### Average rent by apartment size



#### Rent versus own



#### **Commute methods**





#### CONTACT US TODAY TO LEARN MORE OR TO SCHEDULE A TOUR

> Mention VERYAPT when you reach out <



Communities minutes from The Ohio State University, OSU Med Center and downtown Columbus







RECEIVE A

\$99 SECURITY
DEPOSIT

CLICK HERE TO INQUIRE ABOUT LEASING >



- > 24/7 Fitness Center
- > Rooftop Pool
- Courtyards with Grilling, Dining and Lounge Areas
- > Business Center
- Clubroom with Billiards, Fireplace and Entertaining Kitchen

THE NICHOLAS EDWARDS URBAN

GET IN TOUCH

(614) 689-3499

thenicholas@druckerandfalk.com

BeTheNicholas.com

12 W GAY ST, COLUMBUS, OH 43215

**HIGH STREET LOCATION** Studio - 3Br

#### Life at the corner of everything.

When you live at The Nicholas, you can expect exceptional community amenities, luxurious apartment finishes, and superior custo