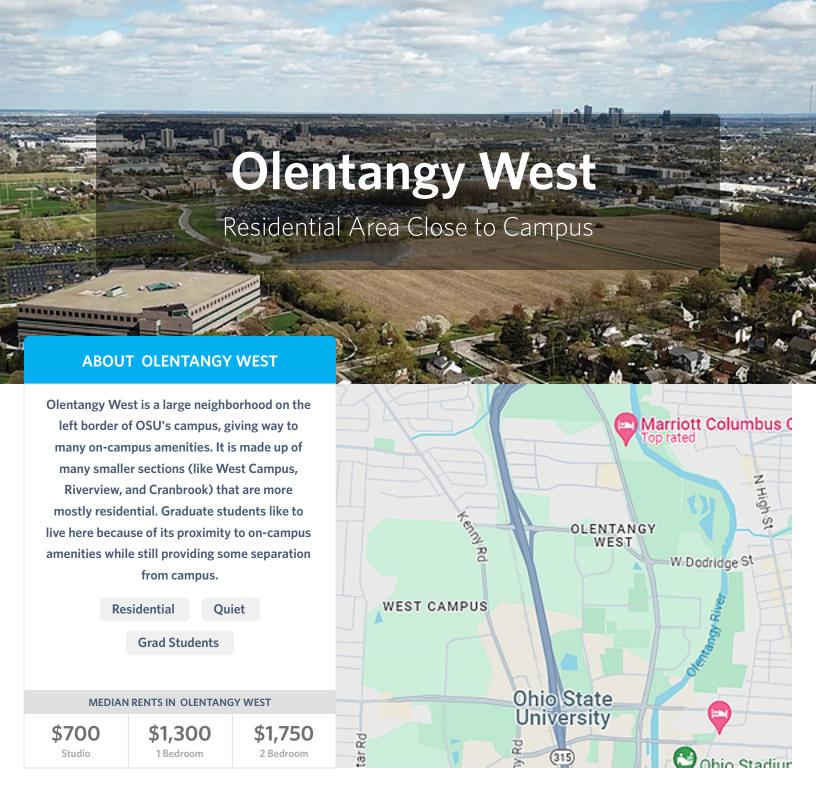

#### **Olentangy West**

25% of OSU Fisher graduate students

Olentangy West is a large neighborhood on the left border of OSU's campus. It is made up of many smaller sections (like West Campus, Riverview, and Cranbrook). Graduate students like to live here because of its proximity to oncampus amenities while still providing some separation from campus.

#### WHAT RESIDENTS THINK ABOUT OLENTANGY WEST

**Review by OSU Fisher Grad Student**  FISHER COMM.

I think it's the perfect place due to how quiet it is but how close to campus you are.

**Review by OSU Fisher Grad Student**  FISHER COMM.

Really quiet area that's close to campus. I do like the proximity but might look elsewhere if I had to pick again since there's not as much to do.