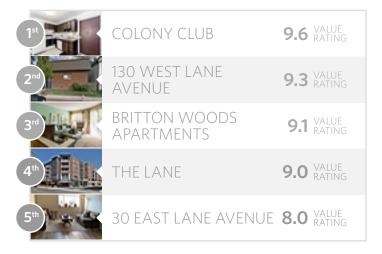

## BEST FOR VALUE

Highest-rated properties for value

READ MORE REVIEWS AT VERYAPT.COM

What top value properties typically offer:

- Great price-to-space trade off
- Good location
- Solid amenities and basic features

#### TOP 5

COLONY CLUB

ifth by Northwest, 1190 Chambers Rd

\$\$

9.6 VALUE

130 WEST

130 WEST LANE AVENUE

**9.3** VALUE

# BRITTON WOODS APARTMENTS Dublin, 5489 Crescent Ridge Dr \$\$ 9.1 VALUE RATING