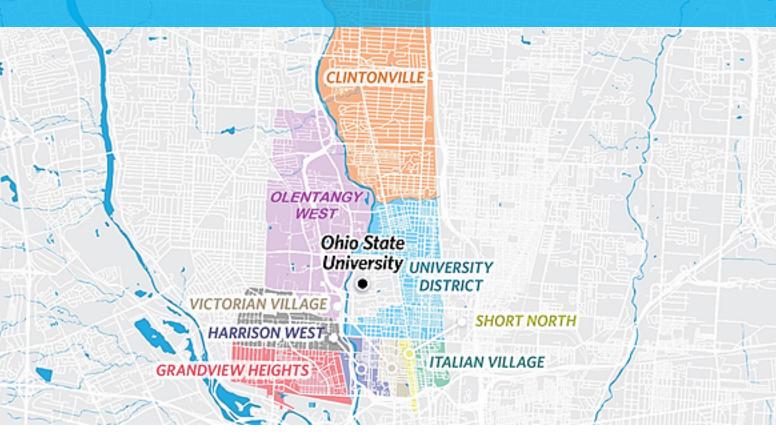

## NEIGHBORHOODS EXPLAINED An overview of the most popular neighborhoods for OSU Fisher graduate students

#### **University District**

25% of OSU Fisher graduate students

University is a large neighborhood that is directly next to Ohio State's campus. It is home to some smaller sections (like Old North Columbus, Necko, University, Kingswood, etc.) that encompass many poplar apartment complexes. Here, you can easily walk to class and find yourself near other graduate students.

#### Victorian Village/Short North

20% of OSU Fisher graduate students

Victorian Village and Italian Village are two neighborhoods that are separated by Short North Arts District. These neighborhoods are filled with endless entertainment options, cute coffee shops + bars, and shopping choices for everyone.

#### **Olentangy West**

25% of OSU Fisher graduate students

Olentangy West is a large neighborhood on the left border of OSU's campus. It is made up of many smaller sections (like West Campus, Riverview, and Cranbrook). Graduate students like to live here because of its proximity to oncampus amenities while still providing some separation from campus.

#### **Fifth by Northwest**

15% of OSU Fisher graduate students

5xNW is more recently developed neighborhood that's filled with young professionals and families. Located SW of OSU's campus, it still provides a relatively quick commute to class and is great for students who want to be a bit further from the heart of campus.

#### **Other Neighborhoods**

less than 5% each

- **5** Brewery District
- 6 Harrison West
- **7** West Campus
- 8 Dublin
- 9 Italian Village