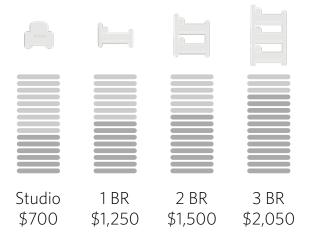

APARTMENTS**

Dublin, 5489 Crescent Ridge Dr

\$\$

9.0 OVERAL





#### Review by Ohio State Fisher Student

"Located in Dublin, OH, we are close to really great parks and trails. The community is great and the school district is wonderful."

2<sup>nd</sup>

#### **NEIL BUILDING**

Columbus, 1578 Neil Ave.

\$\$\$

9.0 OVERALI



#### **Review by Ohio State Fisher Student**

"I love living in OSU graduate school housing. It is somewhat of a small living space, but so many amenities are included that make it very worth it. Being so close to campus is another huge plus."

## BEST FOR VALUE

Highest-rated properties for value

READ MORE REVIEWS AT VERYAPT.COM

What top value properties typically offer:



- Great price-to-space trade off
- Good location
- Solid amenities and basic features



#### TOP 5



COLONY CLUB

ifth by Northwest, 1190 Chambers Rd

\$\$

9.6 VALUE



#### **Review by Ohio State Fisher Student**

"Its a really nice place to live and it works well for my family of 3. The space is great and there is a pool (only 3 ft. unfortunately) and an on-site gym. Management is very responsive and very friendly; maintenance issues are resolved in short order. My only real issue is that there is no in-unit laundry, but shared by all the persons on a building."

130 WEST

130 WEST LANE AVENUE

**9.3** VALUE



#### **Review by Ohio State Fisher Student**

"KRGRE's 130 W Lane Avenue units are a very good option when it comes to students in Fisher College of business. The apartment is 3-4 minutes walk from fisher and is right on the lane avenue. Service requests are very