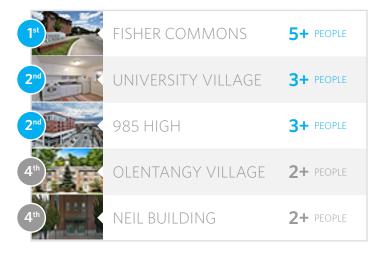

## MOST POPULAR

Buildings with the most OSU Fisher graduate students

## FISHER COMMONS

\$\$\$

5+ PEOPL

#### **Review by Ohio State Fisher Student**

"I've lived here for about two years and had a fantastic experience. It's a great complex that's graduate/professional student-centric."

UNIVERSITY VILLAGE

\$\$

3+ PEOPL

#### Review by Ohio State Fisher Student

"Affordable but the facilities are old."

2 nd

#### **985 HIGH**

talian Village, 985 N High St.

\$\$\$\$

3+

#### **Review by Ohio State Fisher Student**

"Rent numbers for the 1bd/1ba are a little skewed due to us having a dog and cat, and 2 cars in the garage. The garage is retail, so neither of us get it for free, and LAZ charges \$150/month/car. In addition, the bedroom has a 3/4 wall, so there is really zero privacy between living room and bedroom. Pricing is indicative of short north, and reality of living on high street. Gym has treadmills and bikes, and an area for working out but no meaningful weights. The upstairs common area is nice, as it has views, a grill, and a tv. Other apartments in area have a pool, which would be nice given the hot summers at this point."