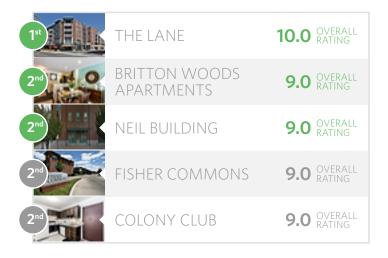

## HIGHEST RATED

Buildings with the best overall ratings

READ MORE REVIEWS AT VERYAPT.COM

What the highest-rated properties typically offer:

- ✓ High-end amenities
- Close proximity to work/ school
- ✓ Nearby stores/grocery
- ✓ Excellent management

#### TOP 5

st

#### THE LANE

Columbus, 1600 W Lane Ave

\$\$\$ | 10.

2<sup>nd</sup>

#### **BRITTON WOODS APARTMENTS**

Dublin, 5489 Crescent Ridge Dr

\$\$

9.0 OVERAL

#### **NEIL BUILDING**

Columbus, 1578 Neil Ave.

\$\$\$

9.0 OVERALI