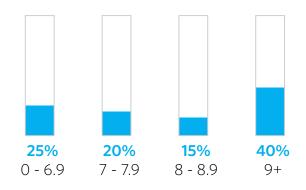

## What size residences OSU Fisher graduate students live in

15% Studios40% One bedrooms40% Two bedrooms5% Three or more bedrooms