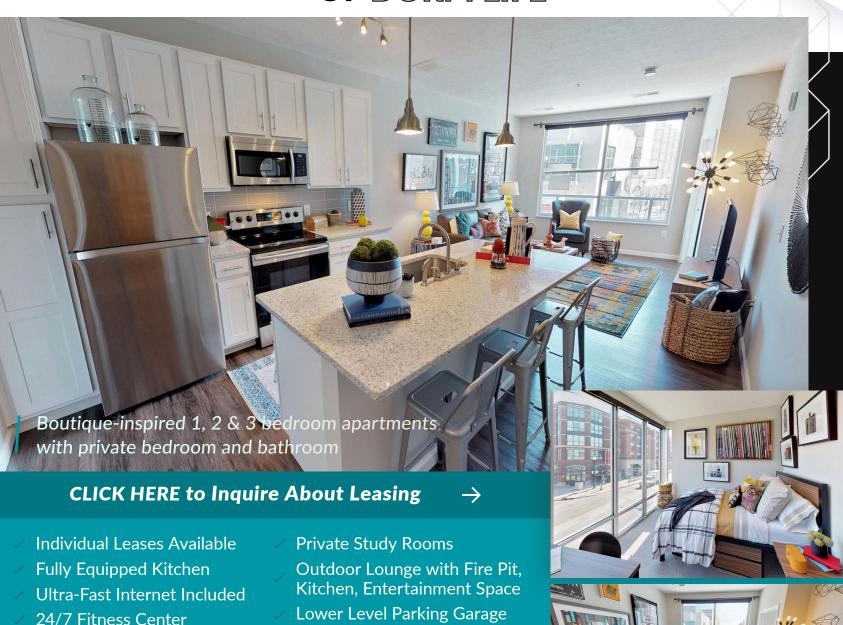

#### CONTACT US TODAY TO LEARN MORE OR TO SCHEDULE A TOUR

> Mention VERYAPT when you reach out <

Communities minutes from The Ohio State University, OSU Med Center and downtown Columbus

RECEIVE A

\$99 SECURITY
DEPOSIT

CLICK HERE TO INQUIRE ABOUT LEASING >

- > 24/7 Fitness Center
- > Rooftop Pool
- Courtyards with Grilling, Dining and Lounge Areas
- > Business Center
- Clubroom with Billiards, Fireplace and Entertaining Kitchen