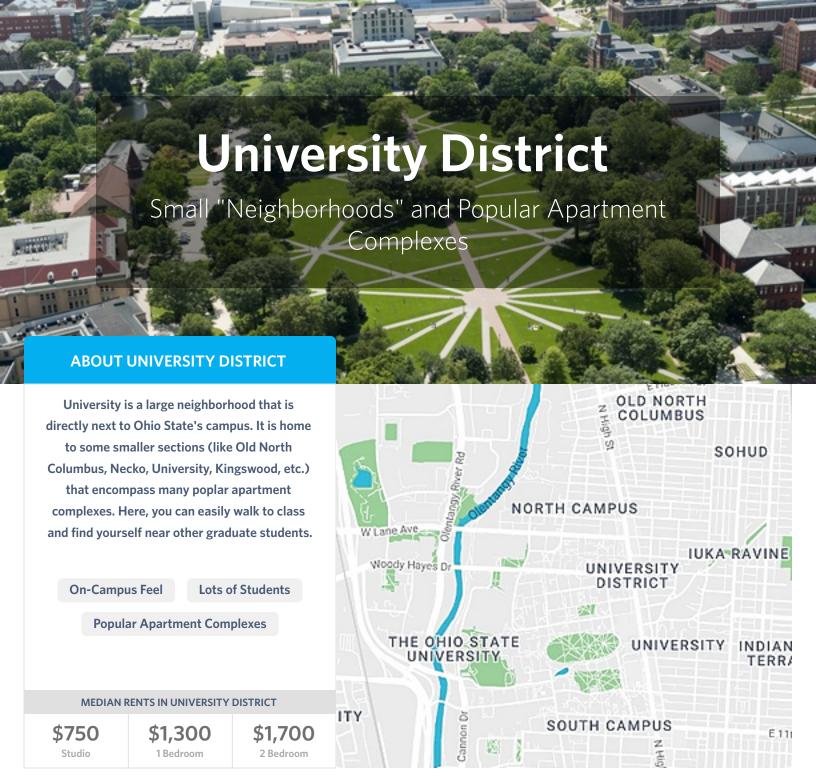

#### **University District**

25% of OSU Fisher graduate students

University is a large neighborhood that is directly next to Ohio State's campus. It is home to some smaller sections (like Old North Columbus, Necko, University, Kingswood, etc.) that encompass many poplar apartment complexes. Here, you can easily walk to class and find yourself near other graduate students.

#### WHAT RESIDENTS THINK ABOUT UNIVERSITY DISTRICT

**Review by OSU Fisher Grad Student** 

• THE URBAN

The neighborhood is across the street from Fisher, so very secure. Game days do really suck traffic-wise.

**Review by OSU Fisher Grad Student ♀** 30 E LANE AVE

Relatively safe area; mostly comprised of OSU students living in off-campus housing.