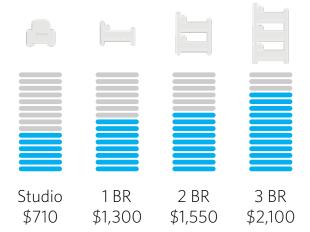

#### Average rent by apartment size

## What size residences OSU Fisher graduate students live in

15% Studios40% One bedrooms40% Two bedrooms5% Three or more bedrooms